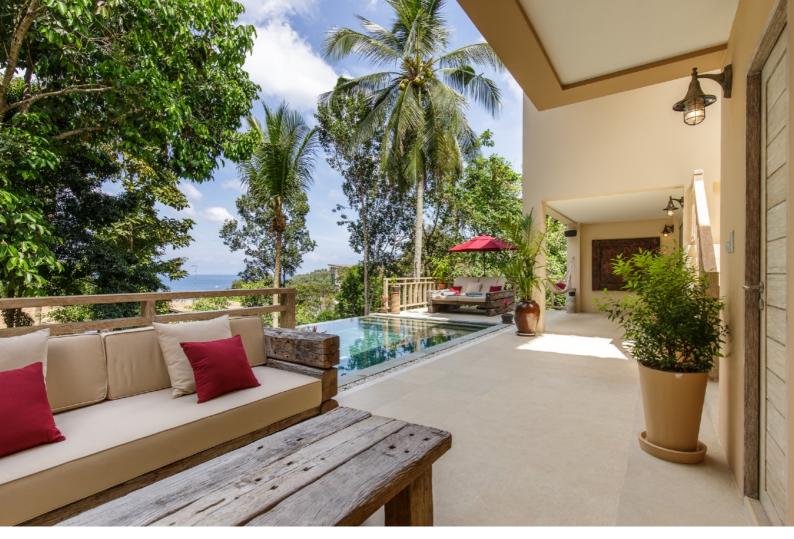

## ASPIREVILLA BALINESE

Aspire villa is influenced by modern Balinese architecture. The private pool villa is an exemplary showcase of modern tropical and traditional Asian design and ambience. Natural colours and textures are applied to achieve a modern tropical setting throughout the property. The calm and breezy atmosphere of the villa appeals to any customer visiting the island. This design concept is highly demanded on the real estate purchase and rental market in Asia.

## ZENVILLA JAPANESE

Zen Villa, designed around the elements, encompasses earth, air and water elegantly by taking advantage of the natural surroundings. Wood, Bamboo and Stone have been expertly combined to give a natural platform for sprawling decks surrounded by water and large windows, allowing natural light to enhance the internal ambience. The lower deck houses a copper hot tub, imported from the USA and exclusive in South East Asia to Aspire Villas.