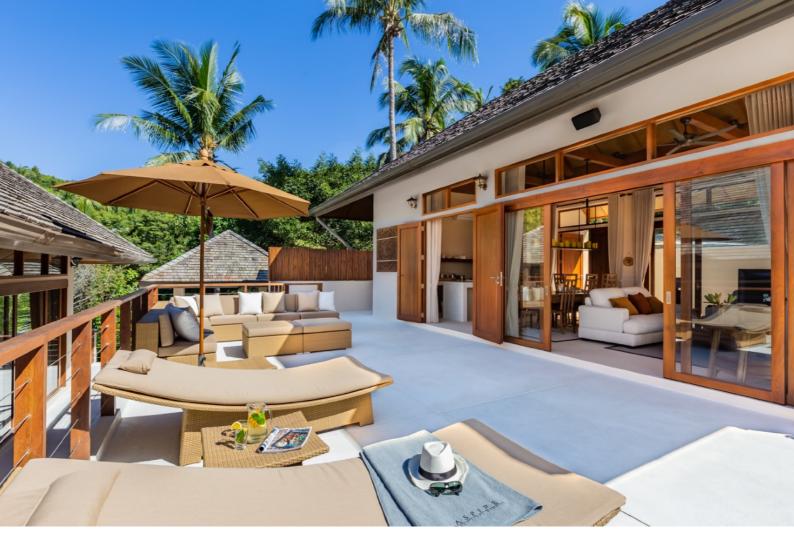

## ZENVILLA JAPANESE

Zen Villa, designed around the elements, encompasses earth, air and water elegantly by taking advantage of the natural surroundings. Wood, Bamboo and Stone have been expertly combined to give a natural platform for sprawling decks surrounded by water and large windows, allowing natural light to enhance the internal ambience. The lower deck houses a copper hot tub, imported from the USA and exclusive in South East Asia to Aspire Villas.