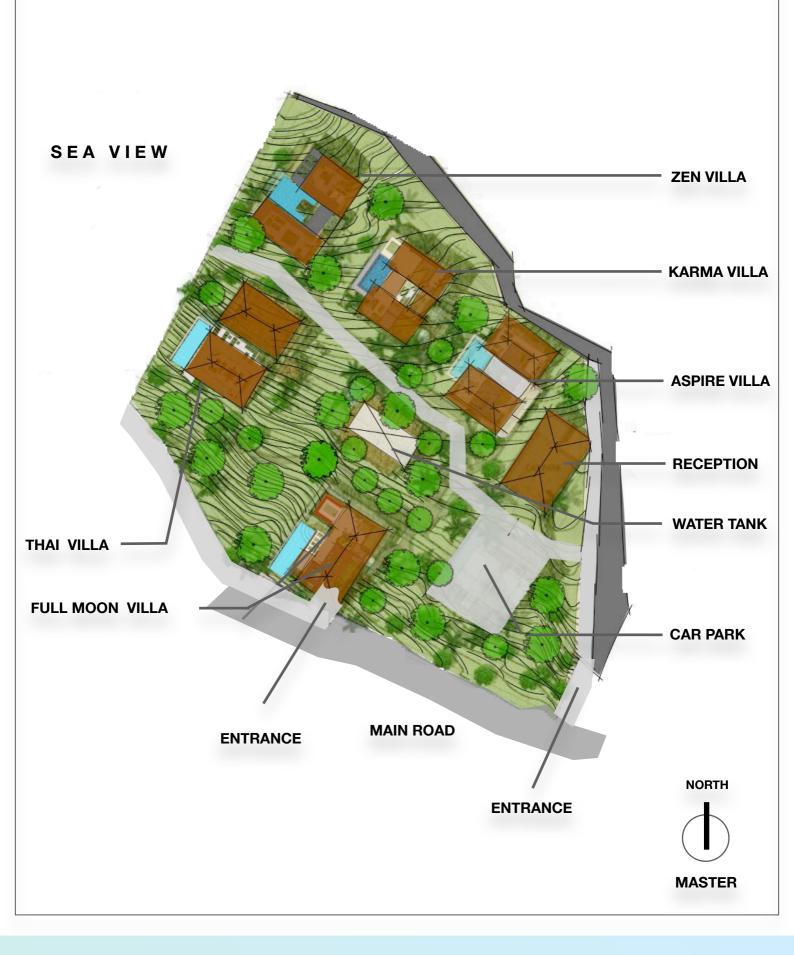

### A S P I R E V I L L A S MASTER PLANSKETCH

#### ASSETS

Land Plot : 4 Rai (6,400 m<sup>2</sup>)

Villas : Fully Commissioned 5 villas Expansion Opportunity I villa