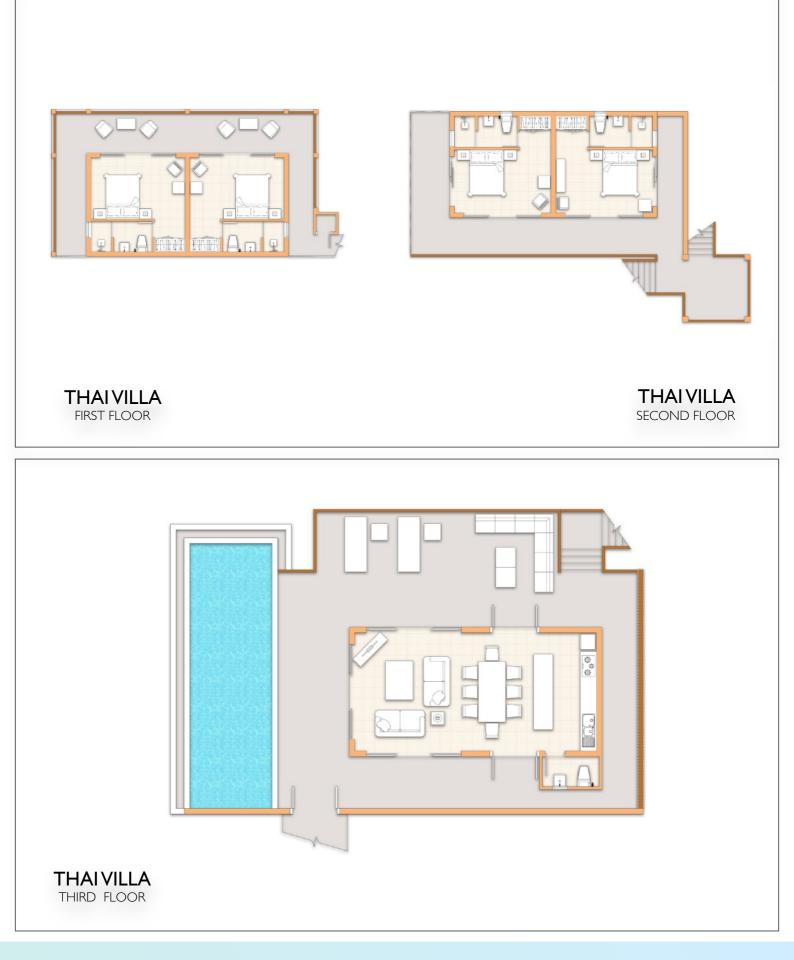

# THAIVILLA

A large 4 bedroom property, Thai Villa has been designed with traditional Thai décor at the forefront. Solid Teak wood adorns the entire villa with authentic bamboo paneling throughout. Lanna style furniture dresses the interiors with the elegance and charm expected from any luxury Siam property and exceptional views of the surrounding area from the main terrace cap what would be a dream Thai experience for any visitors. This villa also offers many expansion possibilities with space available for a large function facility underneath.

## THAIVIL LA

## FLOOR PLANS