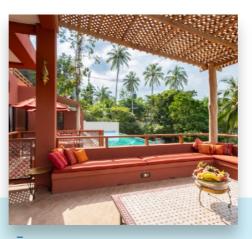

## FULL MOON VILLA MOROCCAN

The largest villa in the group is Full Moon, designed with a very contemporary Moroccan theme. Set out over 4 levels with extraordinary island views, particularly from the upper terrace decked out with BBQ facilities, offer entertainment possibilities unmatched on the island. Authentic, Berber furniture and artefacts, imported directly from Marrakech, blend seamlessly with the stucco wall finish synonymous with North Africa. Guests will vacate the villa feeling invigorated and refreshed having indulged themselves in this tropical haven.