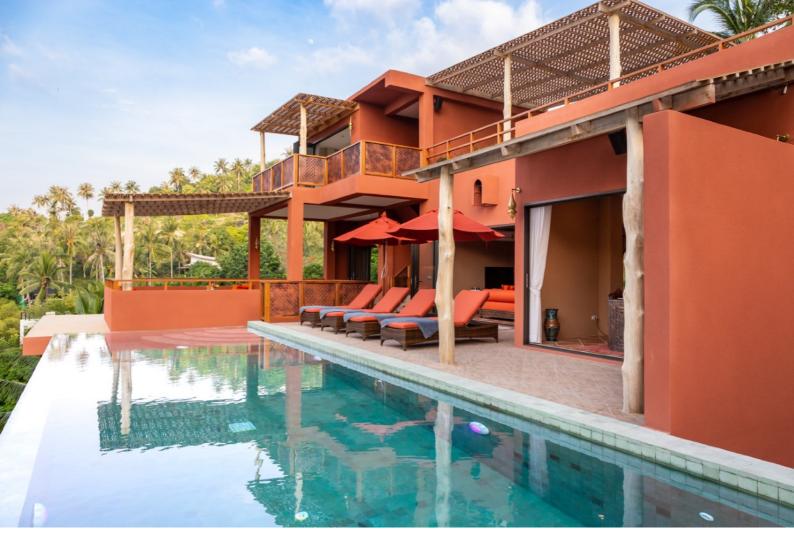

## FULL MOON VILLA MOROCCAN

The largest villa in the group is Full Moon, designed with a very contemporary Moroccan theme. Set out over 4 levels with extraordinary island views, particularly from the upper terrace decked out with BBQ facilities, offer entertainment possibilities unmatched on the island. Authentic, Berber furniture and artefacts, imported directly from Marrakech, blend seamlessly with the stucco wall finish synonymous with North Africa. Guests will vacate the villa feeling invigorated and refreshed having indulged themselves in this tropical haven.