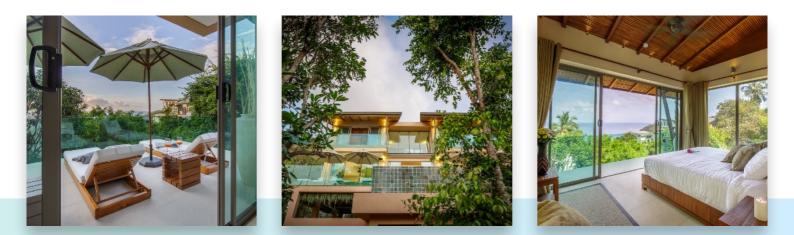

#### VILLA SPECIFICATIONS

### VILLAS

#### ASPIRE

2 levels 3 bedrooms 3 en-suite bathrooms I toilet Living Room Fully equipped kitchen Multiple internet AP's In-built Sonos sounds system External area 133m<sup>2</sup> Internal area 120m<sup>2</sup> Swimming Pool 23m<sup>2</sup>