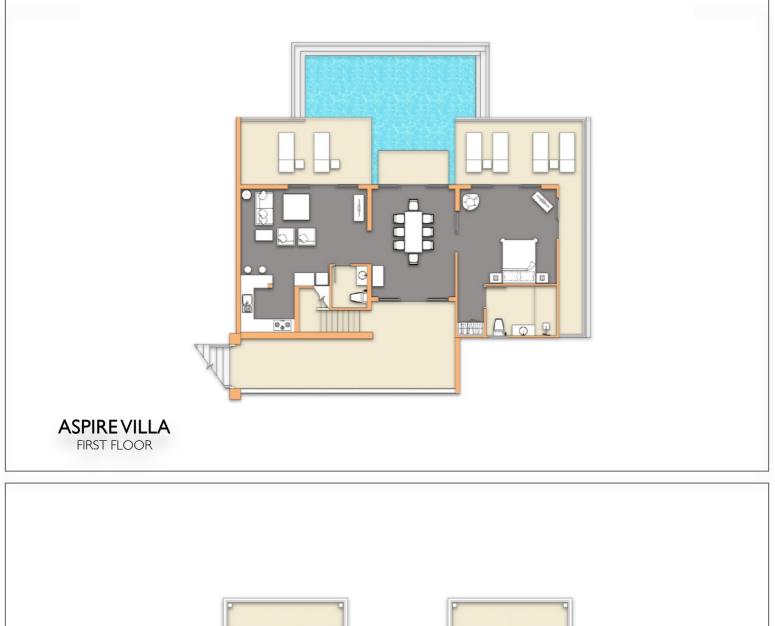

## FLOOR PLANS

#### ASPIRE

2 levels 3 bedrooms 3 en-suite bathrooms I toilet Living Room Fully equipped kitchen Multiple internet AP's In-built Sonos sounds system External area 133m<sup>2</sup> Internal area 120m<sup>2</sup> Swimming Pool 23m<sup>2</sup>