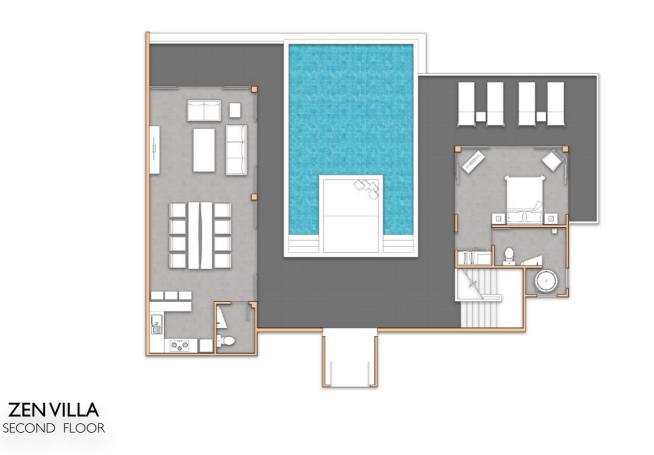

## ZENVILLA JAPANESE

Zen Villa, designed around the elements, encompasses earth, air and water elegantly by taking advantage of the natural surroundings. Wood, Bamboo and Stone have been expertly combined to give a natural platform for sprawling decks surrounded by water and large windows, allowing natural light to enhance the internal ambience. The lower deck houses a copper hot tub, imported from the USA and exclusive in South East Asia to Aspire Villas.

#### ZEN VILLA FIRST FLOOR

## FLOOR PLANS