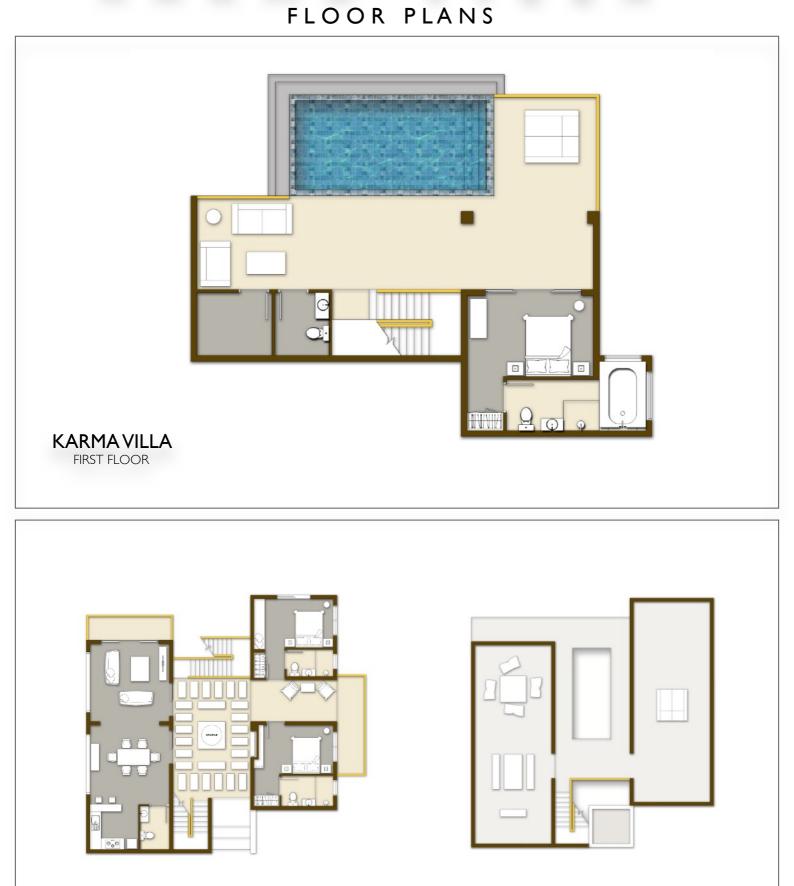

#### KARMA

3 levels 3 bedrooms 3 en-suite bathrooms 2 toilets Living Room Dining Room Fully equipped kitchen Multiple internet AP's In-built Sonos sounds system Roof terrace with covered seating area External area 280m<sup>2</sup> Internal area 132m<sup>2</sup> Swimming Pool 23m<sup>2</sup>

# KARMAVILLA

Entering into Karma villa is akin to taking a step deep into the sub-continent. In this large 3 bedroom property, spread out over 3 levels, guests can engulf themselves in the tropical jungle ambience whilst relaxing in a hammock on the lower pool deck or retreat to the partially covered roof terrace with fantastic sea views over Haad Salad. The authentic Indian décor, imported from Rajasthan, coupled with draping hanging plants throughout lend to the feeling of tropical luxury.

## K A R M A V I L L A

**KARMA VILLA** 

KARMA VILLA THIRD FLOOR