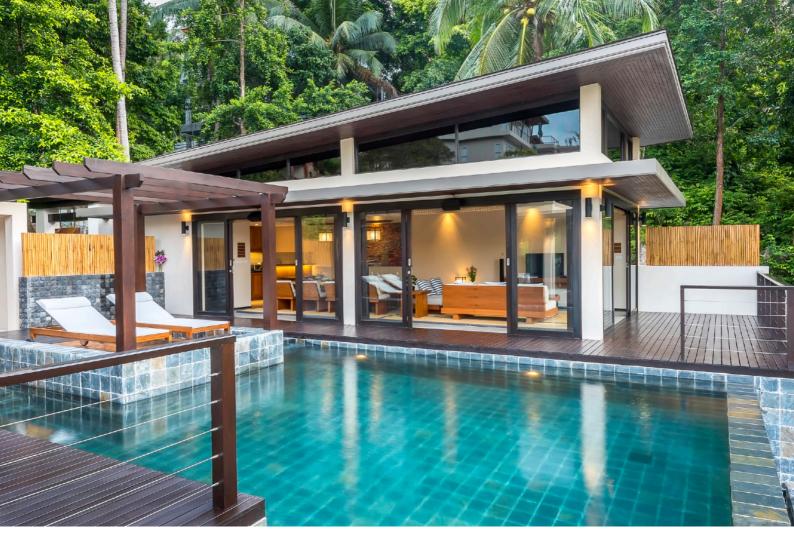

## ASPIREVILLA BALINESE

Aspire villa is influenced by modern Balinese architecture. The private pool villa is an exemplary showcase of modern tropical and traditional Asian design and ambience. Natural colours and textures are applied to achieve a modern tropical setting throughout the property. The calm and breezy atmosphere of the villa appeals to any customer visiting the island. This design concept is highly demanded on the real estate purchase and rental market in Asia.