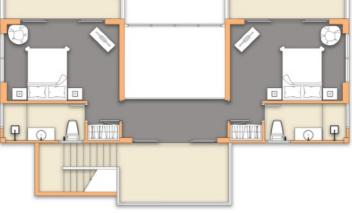

## FLOOR PLANS

#### ASPIRE

2 levels 3 bedrooms 3 en-suite bathrooms I toilet Living Room Fully equipped kitchen Multiple internet AP's In-built Sonos sounds system External area 133m<sup>2</sup> Internal area 120m<sup>2</sup> Swimming Pool 23m<sup>2</sup>