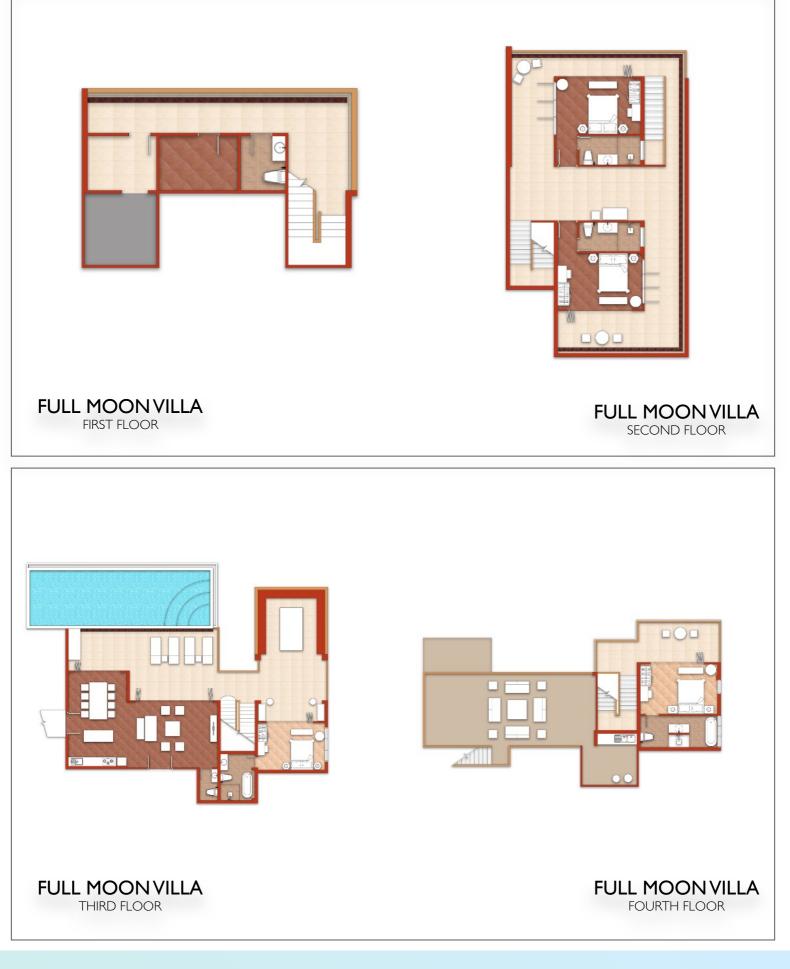

#### FULL MOON

- 4 levels
- 2 entrances
- 4 bedrooms
- 4 en-suite bathrooms 1 toilet Living Room Dining Room Fully equipped kitchen Multiple internet AP's In-built Sonos sounds system Outdoor covered seating space Covered roof terrace with BBQ area External area 412m<sup>2</sup>

Internal area 162m<sup>2</sup> Swimming Pool 58m<sup>2</sup>

## FULL MOON VILLA MOROCCAN

The largest villa in the group is Full Moon, designed with a very contemporary Moroccan theme. Set out over 4 levels with extraordinary island views, particularly from the upper terrace decked out with BBQ facilities, offer entertainment possibilities unmatched on the island. Authentic, Berber furniture and artefacts, imported directly from Marrakech, blend seamlessly with the stucco wall finish synonymous with North Africa. Guests will vacate the villa feeling invigorated and refreshed having indulged themselves in this tropical haven.

## FLOOR PLANS